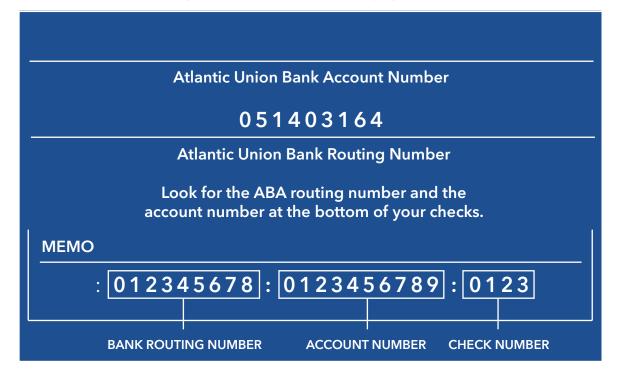

Please keep your old account(s) open until you have confirmed that the automatic payment has taken place in your new account.

| Company                          |          |
|----------------------------------|----------|
| Account Number                   |          |
| Name of Account                  |          |
| Previous Bank Name               |          |
| Previous Bank ABA Routing Nun    | nber     |
| Atlantic Uni                     | on Bank  |
| New Bank                         |          |
| Atlantic Union Bank Account Nu   | ımber    |
| 051403                           | 3164     |
| Atlantic Union Bank ABA Routin   | g Number |
| Please make this change effectiv | ve       |
| Phone Number                     |          |
| Signature                        | Date     |
| Signature                        | Date     |

### Move your Direct Deposit to Atlantic Union Bank

Complete and mail this form\* to your employer, authorizing them to move your direct deposit to your new Atlantic Union Bank account.

| Please enclose a de                                | posit slip or void    | ed check.  |  |  |
|----------------------------------------------------|-----------------------|------------|--|--|
| Date                                               |                       |            |  |  |
| Employer Name                                      |                       |            |  |  |
| Address                                            |                       |            |  |  |
| City                                               | State                 | Zip Code   |  |  |
| Phone                                              |                       |            |  |  |
| I authorize above named<br>Atlantic Union Bank     | d to move my direct o | deposit to |  |  |
| 051403164                                          |                       |            |  |  |
| Atlantic Union Bank ABA                            | A Routing Number      |            |  |  |
| My new Atlantic Union Bank Account Number          |                       |            |  |  |
| A voided deposit slip is attached for verification |                       |            |  |  |
| Signature                                          |                       | Date       |  |  |
| Signature                                          |                       | Date       |  |  |